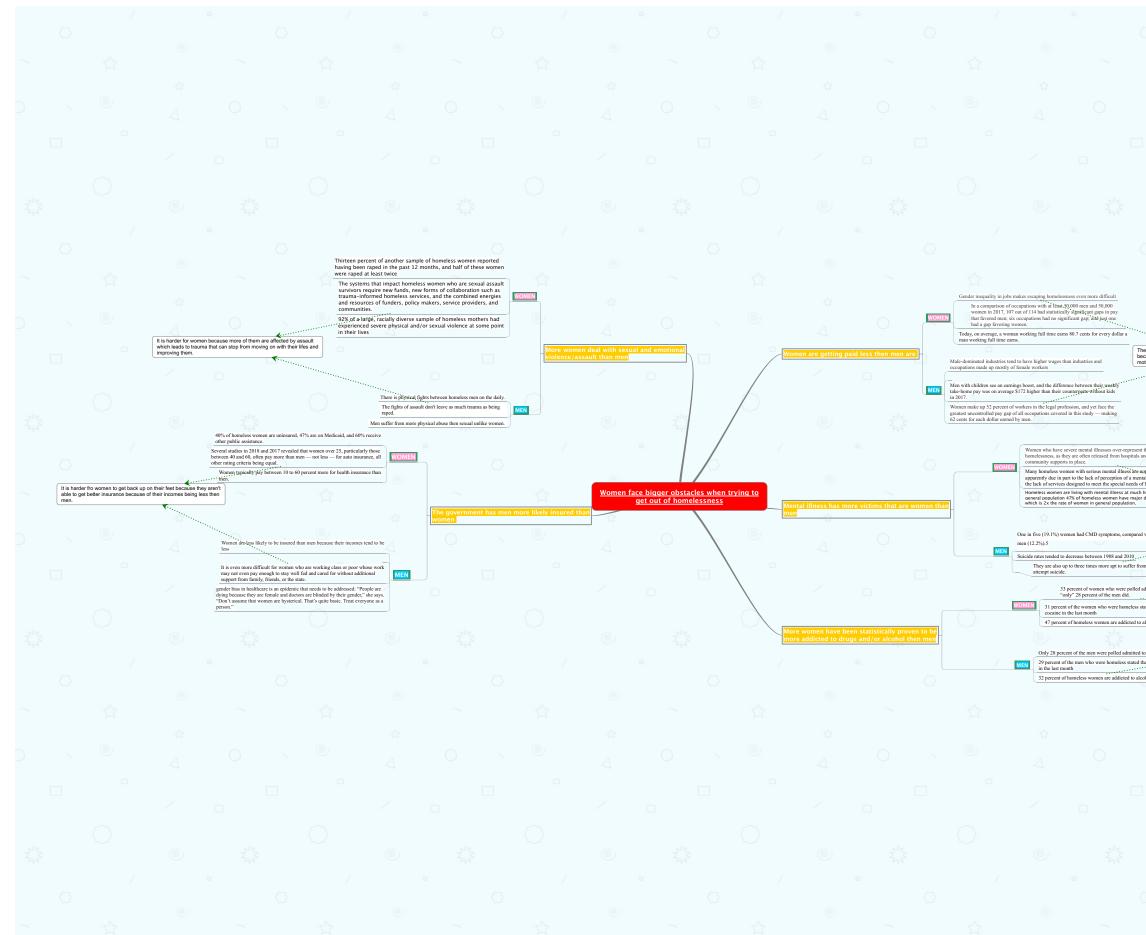

| eason why it is harder for women to get out of homelessness is                                                                                                                                                                                                                                                                                                                                                                                                                                                                                                                                                                                                                                                                                                                                                                                                                                                                                                                                                                                                                                                                                                                                                                                                                                                                                                                                                                                                                                                                                                                                                                                                                                                                                                                                                                                                                                                                                                                                                                                                                                                                 |        |
|--------------------------------------------------------------------------------------------------------------------------------------------------------------------------------------------------------------------------------------------------------------------------------------------------------------------------------------------------------------------------------------------------------------------------------------------------------------------------------------------------------------------------------------------------------------------------------------------------------------------------------------------------------------------------------------------------------------------------------------------------------------------------------------------------------------------------------------------------------------------------------------------------------------------------------------------------------------------------------------------------------------------------------------------------------------------------------------------------------------------------------------------------------------------------------------------------------------------------------------------------------------------------------------------------------------------------------------------------------------------------------------------------------------------------------------------------------------------------------------------------------------------------------------------------------------------------------------------------------------------------------------------------------------------------------------------------------------------------------------------------------------------------------------------------------------------------------------------------------------------------------------------------------------------------------------------------------------------------------------------------------------------------------------------------------------------------------------------------------------------------------|--------|
| eason why it is harder for women to get out of homelessness is<br>see they get paid less then men which has a impact on single<br>sreeding to support them and their children.                                                                                                                                                                                                                                                                                                                                                                                                                                                                                                                                                                                                                                                                                                                                                                                                                                                                                                                                                                                                                                                                                                                                                                                                                                                                                                                                                                                                                                                                                                                                                                                                                                                                                                                                                                                                                                                                                                                                                 |        |
|                                                                                                                                                                                                                                                                                                                                                                                                                                                                                                                                                                                                                                                                                                                                                                                                                                                                                                                                                                                                                                                                                                                                                                                                                                                                                                                                                                                                                                                                                                                                                                                                                                                                                                                                                                                                                                                                                                                                                                                                                                                                                                                                |        |
|                                                                                                                                                                                                                                                                                                                                                                                                                                                                                                                                                                                                                                                                                                                                                                                                                                                                                                                                                                                                                                                                                                                                                                                                                                                                                                                                                                                                                                                                                                                                                                                                                                                                                                                                                                                                                                                                                                                                                                                                                                                                                                                                |        |
|                                                                                                                                                                                                                                                                                                                                                                                                                                                                                                                                                                                                                                                                                                                                                                                                                                                                                                                                                                                                                                                                                                                                                                                                                                                                                                                                                                                                                                                                                                                                                                                                                                                                                                                                                                                                                                                                                                                                                                                                                                                                                                                                |        |
|                                                                                                                                                                                                                                                                                                                                                                                                                                                                                                                                                                                                                                                                                                                                                                                                                                                                                                                                                                                                                                                                                                                                                                                                                                                                                                                                                                                                                                                                                                                                                                                                                                                                                                                                                                                                                                                                                                                                                                                                                                                                                                                                |        |
|                                                                                                                                                                                                                                                                                                                                                                                                                                                                                                                                                                                                                                                                                                                                                                                                                                                                                                                                                                                                                                                                                                                                                                                                                                                                                                                                                                                                                                                                                                                                                                                                                                                                                                                                                                                                                                                                                                                                                                                                                                                                                                                                |        |
| se experiencing                                                                                                                                                                                                                                                                                                                                                                                                                                                                                                                                                                                                                                                                                                                                                                                                                                                                                                                                                                                                                                                                                                                                                                                                                                                                                                                                                                                                                                                                                                                                                                                                                                                                                                                                                                                                                                                                                                                                                                                                                                                                                                                |        |
| jails without proper                                                                                                                                                                                                                                                                                                                                                                                                                                                                                                                                                                                                                                                                                                                                                                                                                                                                                                                                                                                                                                                                                                                                                                                                                                                                                                                                                                                                                                                                                                                                                                                                                                                                                                                                                                                                                                                                                                                                                                                                                                                                                                           |        |
| ceiving needed care,<br>icidith problem and                                                                                                                                                                                                                                                                                                                                                                                                                                                                                                                                                                                                                                                                                                                                                                                                                                                                                                                                                                                                                                                                                                                                                                                                                                                                                                                                                                                                                                                                                                                                                                                                                                                                                                                                                                                                                                                                                                                                                                                                                                                                                    |        |
| heidth problem and O                                                                                                                                                                                                                                                                                                                                                                                                                                                                                                                                                                                                                                                                                                                                                                                                                                                                                                                                                                                                                                                                                                                                                                                                                                                                                                                                                                                                                                                                                                                                                                                                                                                                                                                                                                                                                                                                                                                                                                                                                                                                                                           |        |
| Crearing needed care,<br>indit problem and<br>meters women                                                                                                                                                                                                                                                                                                                                                                                                                                                                                                                                                                                                                                                                                                                                                                                                                                                                                                                                                                                                                                                                                                                                                                                                                                                                                                                                                                                                                                                                                                                                                                                                                                                                                                                                                                                                                                                                                                                                                                                                                                                                     |        |
| The reason why it is harder for women to get back up on their feet is<br>because their mental health has a huge impact not just on their                                                                                                                                                                                                                                                                                                                                                                                                                                                                                                                                                                                                                                                                                                                                                                                                                                                                                                                                                                                                                                                                                                                                                                                                                                                                                                                                                                                                                                                                                                                                                                                                                                                                                                                                                                                                                                                                                                                                                                                       |        |
| th onc in cight                                                                                                                                                                                                                                                                                                                                                                                                                                                                                                                                                                                                                                                                                                                                                                                                                                                                                                                                                                                                                                                                                                                                                                                                                                                                                                                                                                                                                                                                                                                                                                                                                                                                                                                                                                                                                                                                                                                                                                                                                                                                                                                |        |
| the one in eight                                                                                                                                                                                                                                                                                                                                                                                                                                                                                                                                                                                                                                                                                                                                                                                                                                                                                                                                                                                                                                                                                                                                                                                                                                                                                                                                                                                                                                                                                                                                                                                                                                                                                                                                                                                                                                                                                                                                                                                                                                                                                                               |        |
| with a second se |        |
| nxiety disorders or to                                                                                                                                                                                                                                                                                                                                                                                                                                                                                                                                                                                                                                                                                                                                                                                                                                                                                                                                                                                                                                                                                                                                                                                                                                                                                                                                                                                                                                                                                                                                                                                                                                                                                                                                                                                                                                                                                                                                                                                                                                                                                                         |        |
| itted to abusing heroin, while                                                                                                                                                                                                                                                                                                                                                                                                                                                                                                                                                                                                                                                                                                                                                                                                                                                                                                                                                                                                                                                                                                                                                                                                                                                                                                                                                                                                                                                                                                                                                                                                                                                                                                                                                                                                                                                                                                                                                                                                                                                                                                 |        |
| ·····                                                                                                                                                                                                                                                                                                                                                                                                                                                                                                                                                                                                                                                                                                                                                                                                                                                                                                                                                                                                                                                                                                                                                                                                                                                                                                                                                                                                                                                                                                                                                                                                                                                                                                                                                                                                                                                                                                                                                                                                                                                                                                                          |        |
| d that they abilised erack                                                                                                                                                                                                                                                                                                                                                                                                                                                                                                                                                                                                                                                                                                                                                                                                                                                                                                                                                                                                                                                                                                                                                                                                                                                                                                                                                                                                                                                                                                                                                                                                                                                                                                                                                                                                                                                                                                                                                                                                                                                                                                     |        |
| ohol. The reason why it is harder for women than it is for men to get back of their feet to bettering on their lives is because more women are become the second se | ming   |
| addicted to drugs and alcohol then men because of their mental head                                                                                                                                                                                                                                                                                                                                                                                                                                                                                                                                                                                                                                                                                                                                                                                                                                                                                                                                                                                                                                                                                                                                                                                                                                                                                                                                                                                                                                                                                                                                                                                                                                                                                                                                                                                                                                                                                                                                                                                                                                                            | t they |
| addicted to drugs and alcohol then men because of their mental heal<br>That is how many homeless people cope and deal with their pain that<br>face on a daily basis.                                                                                                                                                                                                                                                                                                                                                                                                                                                                                                                                                                                                                                                                                                                                                                                                                                                                                                                                                                                                                                                                                                                                                                                                                                                                                                                                                                                                                                                                                                                                                                                                                                                                                                                                                                                                                                                                                                                                                           |        |
| addicted to drugs and alcohol then men because of their mental heal<br>That is how many homeless people cope and deal with their pain that<br>face on a daily basis.                                                                                                                                                                                                                                                                                                                                                                                                                                                                                                                                                                                                                                                                                                                                                                                                                                                                                                                                                                                                                                                                                                                                                                                                                                                                                                                                                                                                                                                                                                                                                                                                                                                                                                                                                                                                                                                                                                                                                           |        |
| using heroin<br>hey shused thôt cocaine                                                                                                                                                                                                                                                                                                                                                                                                                                                                                                                                                                                                                                                                                                                                                                                                                                                                                                                                                                                                                                                                                                                                                                                                                                                                                                                                                                                                                                                                                                                                                                                                                                                                                                                                                                                                                                                                                                                                                                                                                                                                                        |        |
| Addicated to drugs and alcohol then men because of their mental heal<br>That is how many homeless people cope and deal with their pain that<br>face on a daily basis.                                                                                                                                                                                                                                                                                                                                                                                                                                                                                                                                                                                                                                                                                                                                                                                                                                                                                                                                                                                                                                                                                                                                                                                                                                                                                                                                                                                                                                                                                                                                                                                                                                                                                                                                                                                                                                                                                                                                                          |        |
| Addicated to drugs and alcohol then men because of their mental heal tracks people cope and deal with their pain that face on a daily basis.                                                                                                                                                                                                                                                                                                                                                                                                                                                                                                                                                                                                                                                                                                                                                                                                                                                                                                                                                                                                                                                                                                                                                                                                                                                                                                                                                                                                                                                                                                                                                                                                                                                                                                                                                                                                                                                                                                                                                                                   |        |
| Addicated to drugs and alcohol then men because of their mental heal tracks people cope and deal with their pain that face on a daily basis.                                                                                                                                                                                                                                                                                                                                                                                                                                                                                                                                                                                                                                                                                                                                                                                                                                                                                                                                                                                                                                                                                                                                                                                                                                                                                                                                                                                                                                                                                                                                                                                                                                                                                                                                                                                                                                                                                                                                                                                   |        |
| Addicated to drugs and alcohol then men because of their mental heal<br>That is how many homeless people cope and deal with their pain that<br>face on a daily basis.                                                                                                                                                                                                                                                                                                                                                                                                                                                                                                                                                                                                                                                                                                                                                                                                                                                                                                                                                                                                                                                                                                                                                                                                                                                                                                                                                                                                                                                                                                                                                                                                                                                                                                                                                                                                                                                                                                                                                          |        |
| Addicaded to drugs and alcohol then men because of their mental heal<br>that is how many homeless people cope and deal with their pain that<br>face on a daily basis.                                                                                                                                                                                                                                                                                                                                                                                                                                                                                                                                                                                                                                                                                                                                                                                                                                                                                                                                                                                                                                                                                                                                                                                                                                                                                                                                                                                                                                                                                                                                                                                                                                                                                                                                                                                                                                                                                                                                                          |        |
| addicated to drugs and alcohol then men bocause of their mental heal<br>having heroin<br>hey phused craft cocaine                                                                                                                                                                                                                                                                                                                                                                                                                                                                                                                                                                                                                                                                                                                                                                                                                                                                                                                                                                                                                                                                                                                                                                                                                                                                                                                                                                                                                                                                                                                                                                                                                                                                                                                                                                                                                                                                                                                                                                                                              |        |
| using heroin hey ploused ctable cocaine                                                                                                                                                                                                                                                                                                                                                                                                                                                                                                                                                                                                                                                                                                                                                                                                                                                                                                                                                                                                                                                                                                                                                                                                                                                                                                                                                                                                                                                                                                                                                                                                                                                                                                                                                                                                                                                                                                                                                                                                                                                                                        |        |
| Addicated to drugs and alcohol then men because of their mental heal tracks many homeless people cope and deal with their pain that here on a daily beaks.                                                                                                                                                                                                                                                                                                                                                                                                                                                                                                                                                                                                                                                                                                                                                                                                                                                                                                                                                                                                                                                                                                                                                                                                                                                                                                                                                                                                                                                                                                                                                                                                                                                                                                                                                                                                                                                                                                                                                                     |        |
| addicated to drugs and alcohol then men because of their mental heal<br>face on a daily basis.                                                                                                                                                                                                                                                                                                                                                                                                                                                                                                                                                                                                                                                                                                                                                                                                                                                                                                                                                                                                                                                                                                                                                                                                                                                                                                                                                                                                                                                                                                                                                                                                                                                                                                                                                                                                                                                                                                                                                                                                                                 |        |
| Addicated to drugs and alcohol then men because of their mental heal tracks many homeless people cope and deal with their pain that here on a daily beaks.                                                                                                                                                                                                                                                                                                                                                                                                                                                                                                                                                                                                                                                                                                                                                                                                                                                                                                                                                                                                                                                                                                                                                                                                                                                                                                                                                                                                                                                                                                                                                                                                                                                                                                                                                                                                                                                                                                                                                                     |        |
| addicated to drugs and alcohol then men because of their mental heal<br>face on a daily basis.                                                                                                                                                                                                                                                                                                                                                                                                                                                                                                                                                                                                                                                                                                                                                                                                                                                                                                                                                                                                                                                                                                                                                                                                                                                                                                                                                                                                                                                                                                                                                                                                                                                                                                                                                                                                                                                                                                                                                                                                                                 |        |
| Addieded to drugs and alcohol then men because of their mental heal<br>face on a daily basis.                                                                                                                                                                                                                                                                                                                                                                                                                                                                                                                                                                                                                                                                                                                                                                                                                                                                                                                                                                                                                                                                                                                                                                                                                                                                                                                                                                                                                                                                                                                                                                                                                                                                                                                                                                                                                                                                                                                                                                                                                                  |        |
| Addieded to drugs and alcohol then men because of their mental heal<br>face on a daily basis.                                                                                                                                                                                                                                                                                                                                                                                                                                                                                                                                                                                                                                                                                                                                                                                                                                                                                                                                                                                                                                                                                                                                                                                                                                                                                                                                                                                                                                                                                                                                                                                                                                                                                                                                                                                                                                                                                                                                                                                                                                  |        |
| addicade to drugs and alcohol then men because of their mental heal<br>face on a daily basis.                                                                                                                                                                                                                                                                                                                                                                                                                                                                                                                                                                                                                                                                                                                                                                                                                                                                                                                                                                                                                                                                                                                                                                                                                                                                                                                                                                                                                                                                                                                                                                                                                                                                                                                                                                                                                                                                                                                                                                                                                                  |        |
| Addicated to drugs and alcohol then men because of their menia heal<br>face on a daily basis.                                                                                                                                                                                                                                                                                                                                                                                                                                                                                                                                                                                                                                                                                                                                                                                                                                                                                                                                                                                                                                                                                                                                                                                                                                                                                                                                                                                                                                                                                                                                                                                                                                                                                                                                                                                                                                                                                                                                                                                                                                  |        |
| Addieded to drugs and alcohol then men because of their mental heal<br>having heroin<br>http://phused/trlkCiccaine                                                                                                                                                                                                                                                                                                                                                                                                                                                                                                                                                                                                                                                                                                                                                                                                                                                                                                                                                                                                                                                                                                                                                                                                                                                                                                                                                                                                                                                                                                                                                                                                                                                                                                                                                                                                                                                                                                                                                                                                             |        |
| Addicated to drugs and alcohol then men because of their menia heal<br>face on a daily basis.                                                                                                                                                                                                                                                                                                                                                                                                                                                                                                                                                                                                                                                                                                                                                                                                                                                                                                                                                                                                                                                                                                                                                                                                                                                                                                                                                                                                                                                                                                                                                                                                                                                                                                                                                                                                                                                                                                                                                                                                                                  |        |